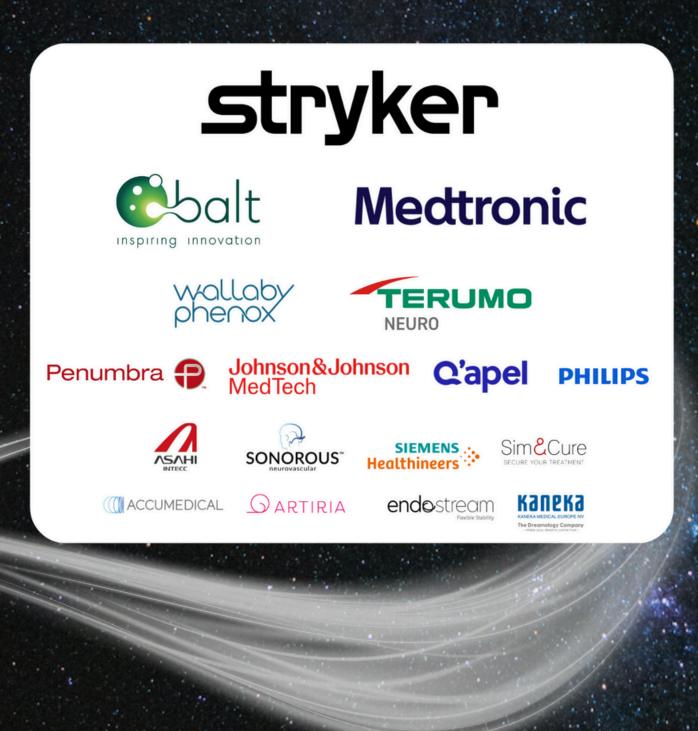

. Johanna FIFI

INeuroendovascular surgeon, Professor of Neurosurgery, Neurology, and Radiology, Mount Sinai New-York, USA

#### Dr. David ALTSCHUL

Director of Neurovascular Surgery, Co-Director Montefiore Comprehensive Stroke Center Professor, Neurological Surgery, NY, USA

### MEET OUR FACULTY



Dr. Allison STRICKLAND Neurosurgeon, endovascular neurosurgeon, University of Mississippi Medical Center, Jackson, USA **Dr. Luis SAVASTANO** Cerebrovascular and Endovascular Neurosurgeon University of California San Francisco, San Francisco, California, USA

Prof. J MOCCO Kalmon D. Post Professor and Senior Vice Chair Fellowship Co-Director Director, Cerebrovascular Center Department of Neurological Surgery Icahn School of Medicine Mount Sinai Health System New York, NY

### **OUR SPONSORS**



## THEY ENDORSE US!





### Master & Fellow Montpellier, France

www.masterandfellow.com

Q )