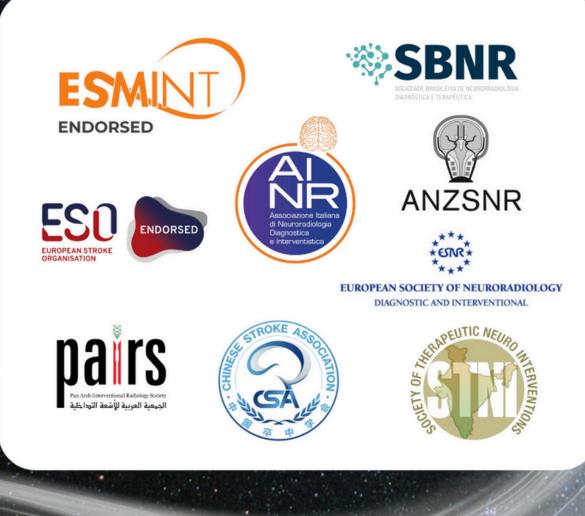

ndovascular surgeon, Professor of Neurosurgery, Neurology, and Radiology, Mount Sinai New-York, USA

#### Dr. David ALTSCHUL

Director of Neurovascular Surgery, Co-Director Montefiore Comprehensive Stroke Center Professor, Neurological Surgery, NY, USA

### MEET OUR FACULTY



Dr. Allison STRICKLAND Neurosurgeon, endovascular neurosurgeon, University of Mississippi Medical Center, Jackson, USA **Dr. Luis SAVASTANO** Cerebrovascular and Endovascular Neurosurgeon University of California San Francisco, San Francisco, California, USA

Prof. J MOCCO Kalmon D. Post Professor and Senior Vice Chair Fellowship Co-Director Director, Cerebrovascular Center Department of Neurological Surgery Icahn School of Medicine Mount Sinai Health System New York, NY

### **OUR SPONSORS**



## THEY ENDORSE US!





### Master & Fellow Montpellier, France

www.masterandfellow.com

Q )